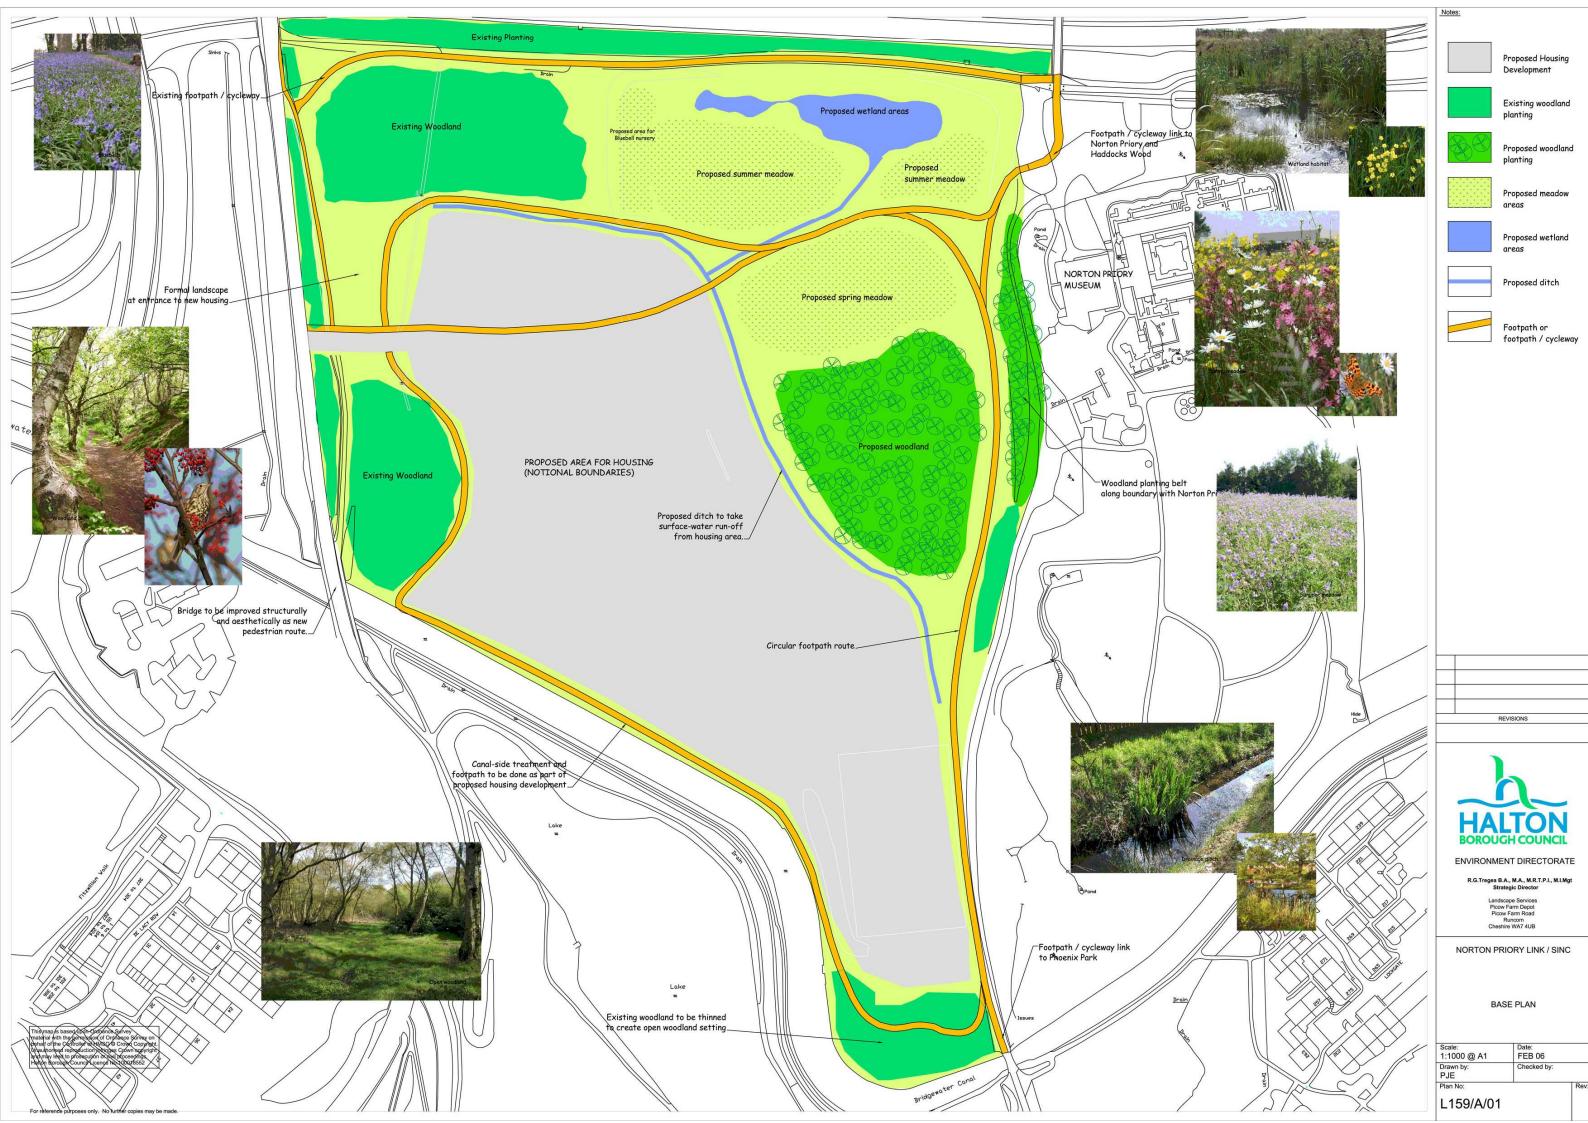

arrington, Cheshire. WA3 7BH. Licence No. AL 52685A





Genesis Centre Birchwood Science Park Warrington WA3 7BH Tel 01925 844004 Fax 01925 844002 email tep@tep.uk.com

Project:

Castlefields Tree Strategy

Title:

Species Distribution of Surveyed Trees in the Study Area by Landscape Typology

| 2 | Fig. No. | <b>Figur</b> | <b>r</b> o 0 |           |          |
|---|----------|--------------|--------------|-----------|----------|
|   |          | Figu         | ie 3         |           |          |
| 1 | Scale:   |              | Meters       | Date:     |          |
|   | 0 25 50  | 100 150      | 200          | 25/07/06  | 002      |
|   | Drawn:   | Checked:     |              | Approved: | 1058.07. |
|   | RR       | PM           |              | RR        | 105      |











I