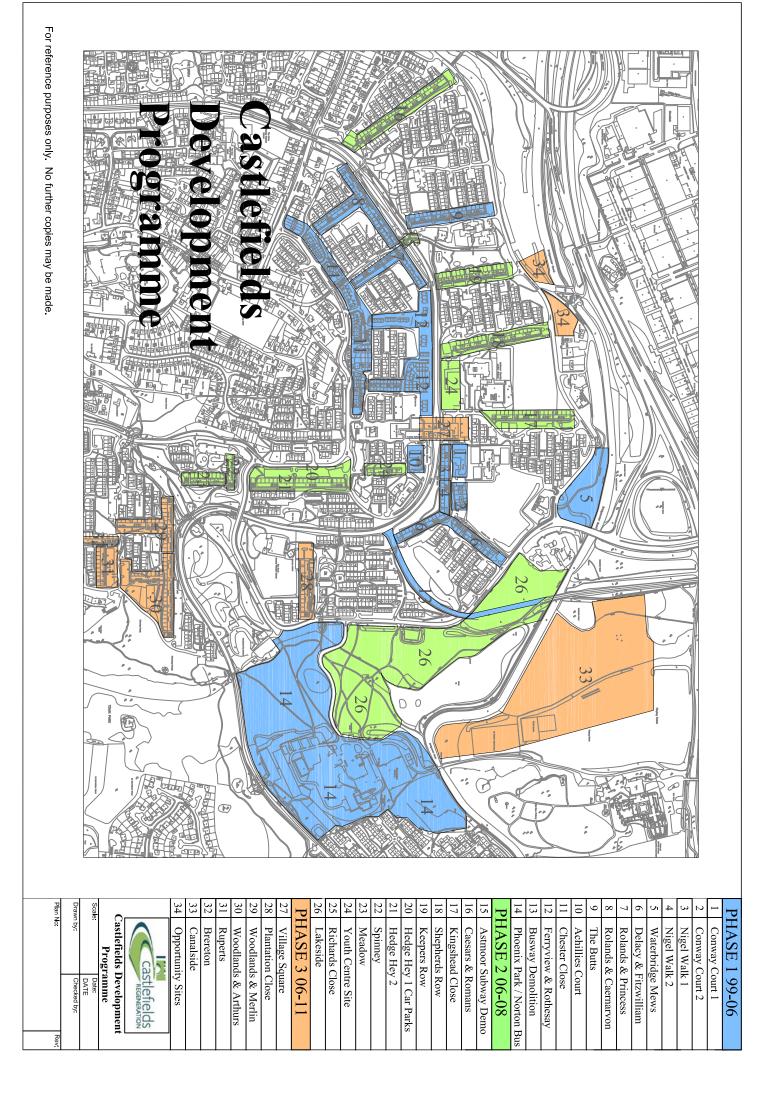

rk, Warrington, Cheshire. WA3 7BH. Licence No. AL 52685A





Genesis Centre Birchwood Science Park Warrington WA3 7BH Tel 01925 844004 Fax 01925 844002 email tep@tep.uk.com

Project:

Castlefields Tree Strategy

Title:

Species Distribution of Surveyed Trees in the Study Area by Landscape Typology

| 2 | Fig. No. | <b>Figur</b> | <b>r</b> o 0 |           |          |
|---|----------|--------------|--------------|-----------|----------|
|   |          | Figu         | ie 3         |           |          |
| 1 | Scale:   |              | Meters       | Date:     |          |
|   | 0 25 50  | 100 150      | 200          | 25/07/06  | 002      |
|   | Drawn:   | Checked:     |              | Approved: | 1058.07. |
|   | RR       | PM           |              | RR        | 105      |











I