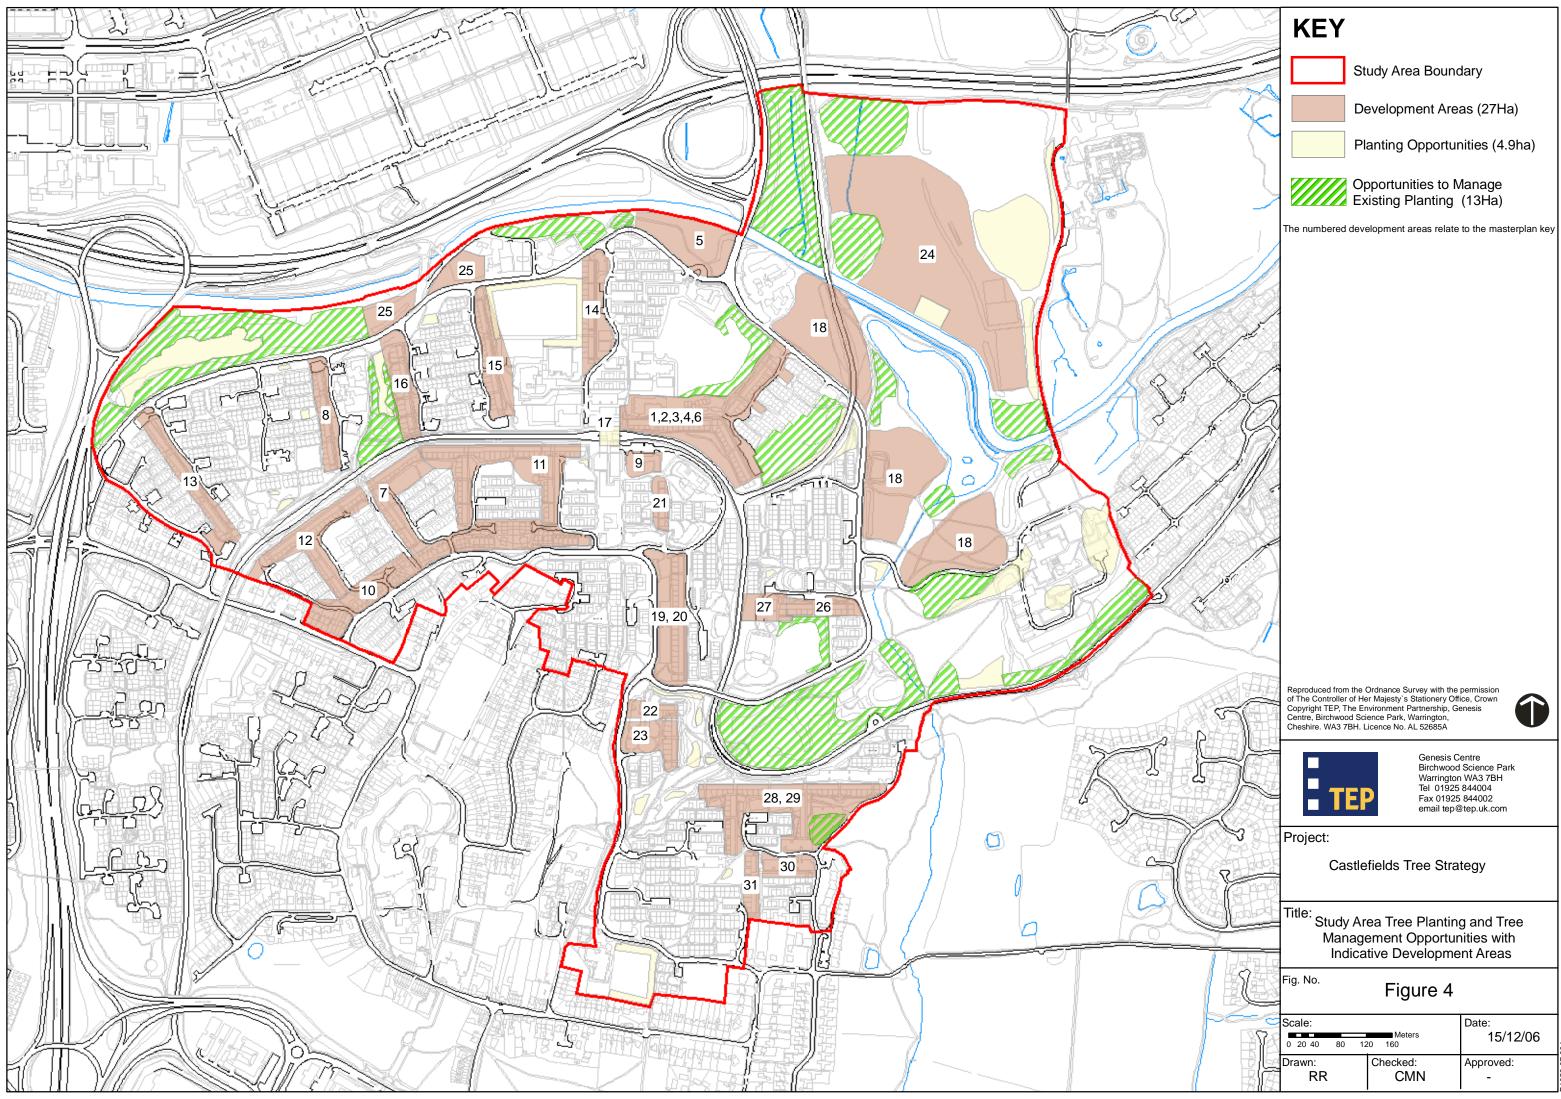

ience Park, Warrington, Cheshire. WA3 7BH. Licence No. AL 52685A





Genesis Centre Birchwood Science Park Warrington WA3 7BH Tel 01925 844004 Fax 01925 844002 email tep@tep.uk.com

Project:

Castlefields Tree Strategy

Title:

Species Distribution of Surveyed Trees in the Study Area by Landscape Typology

| 2 | Fig. No. | <b>Figur</b> | <b>r</b> o 0 |           |          |
|---|----------|--------------|--------------|-----------|----------|
|   |          | Figu         | ie 3         |           |          |
| 1 | Scale:   |              | Meters       | Date:     |          |
|   | 0 25 50  | 100 150      | 200          | 25/07/06  | 002      |
|   | Drawn:   | Checked:     |              | Approved: | 1058.07. |
|   | RR       | PM           |              | RR        | 105      |











I