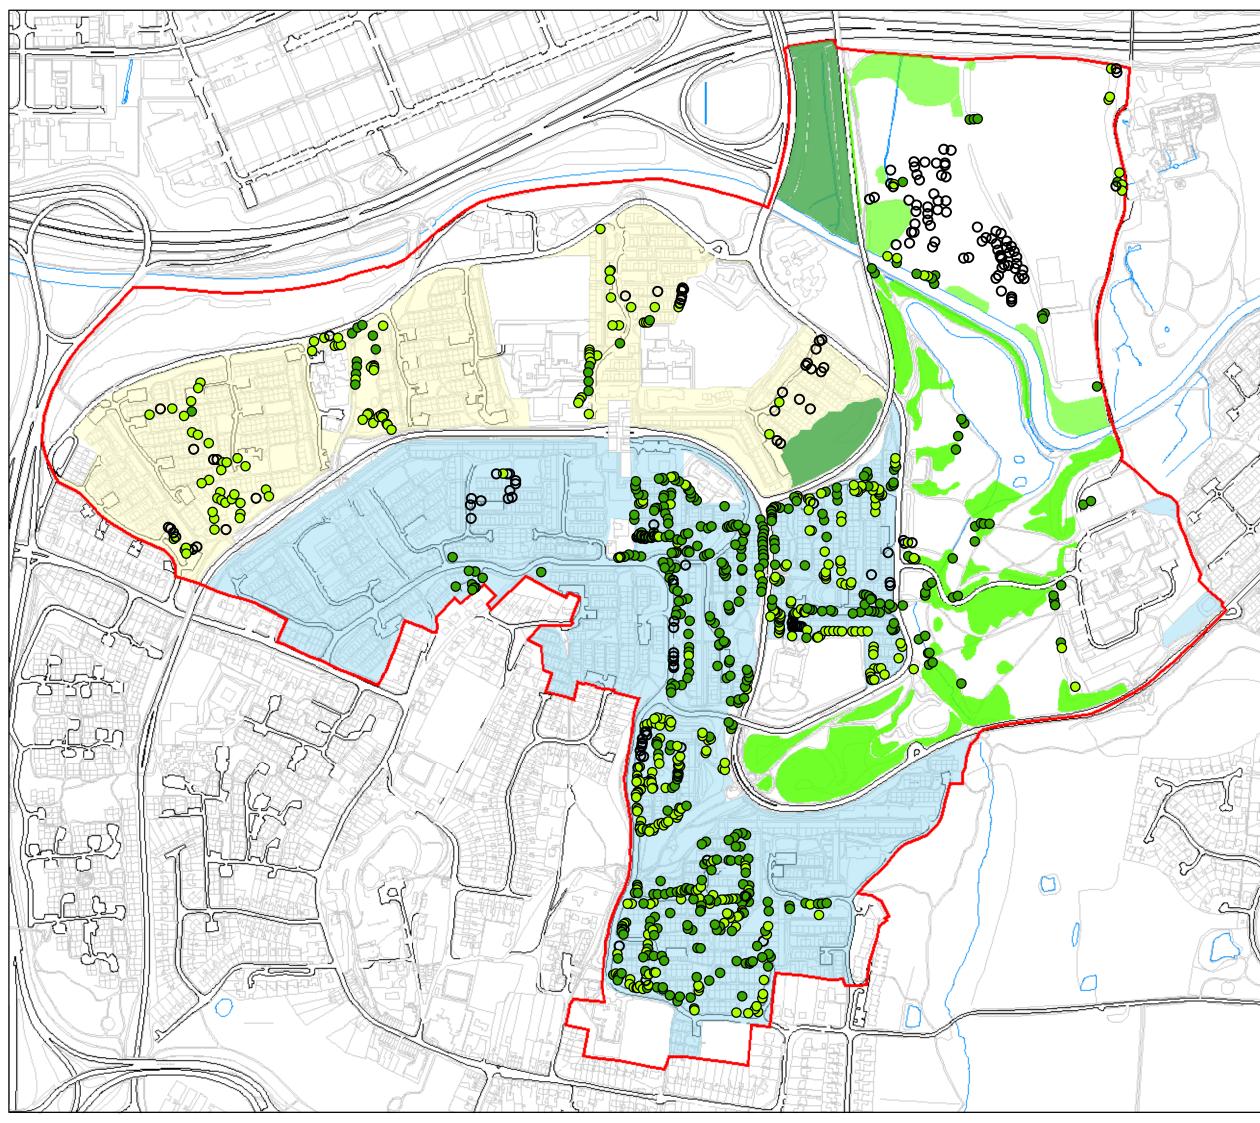

## KEY

- Study Area Boundary
- Formal Parkland
- Informal Parkland
- Wooded Copses
- Greenspaces
- Housing
- School, Church, Other
- Group of Trees
- Wooded Copse
  - Sycamore
- Willow

0

- Poplar
- Other Species

NOTE: The trees shown on this map are from available survey data and do not represent the total tree coverage of Castlefields.

Reproduced from the Ordnance Survey with the permission of The Controller of Her Majesty's Stationery Office, Crown Copyright TEP, The Environment Partnership, Genesis Centre, Birchwood Science Park, Warrington, Cheshire. WA3 7BH. Licence No. AL 52685A

Genesis Centre Birchwood Science Park Warrington WA3 7BH Tel 01925 844004 Fax 01925 844002 email tep@tep.uk.com

Project:

Castlefields Tree Strategy

Title:

Species Distribution of Surveyed Trees in the Study Area by Landscape Typology

| 2 | Fig. No. | <b>Figur</b> | <b>r</b> o 0 |           |          |
|---|----------|--------------|--------------|-----------|----------|
|   |          | Figu         | ie 3         |           |          |
| 1 | Scale:   |              | Meters       | Date:     |          |
|   | 0 25 50  | 100 150      | 200          | 25/07/06  | 002      |
|   | Drawn:   | Checked:     |              | Approved: | 1058.07. |
|   | RR       | PM           |              | RR        | 105      |