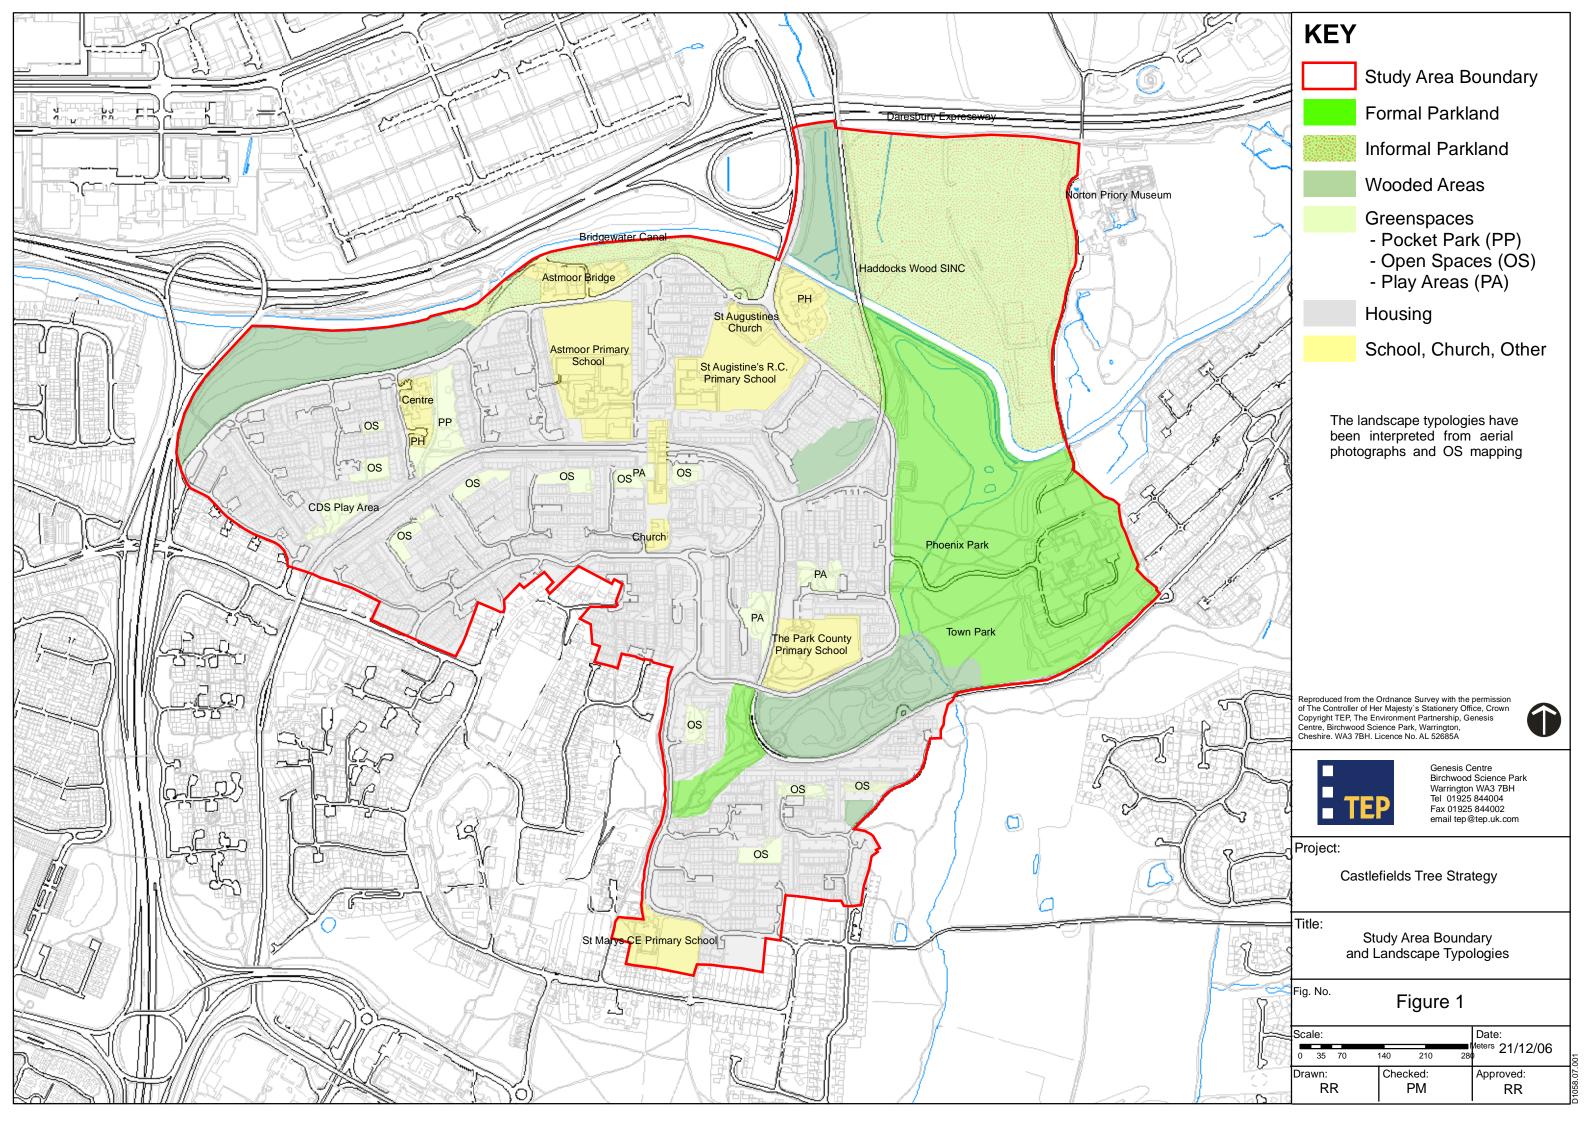

## KEY

igodol

- Study Area Boundary
- O Young Tree
- Middle Age Tree
  - Mature Tree
  - Group of Trees
  - Wooded Copse
  - LHT Owhership
  - CDS Ownership

## NOTE:

The trees shown on this map are from available survey data and do not represent the total tree coverage of Castlefields.

Specific age class data was not available for groups of trees or wooded copses, they are shown here for completion

Reproduced from the Ordnance Survey with the permission of The Controller of Her Majesty's Stationery Office, Crown Copyright TEP, The Environment Partnership, Genesis Centre, Birchwood Science Park, Warrington, Cheshire. WA3 7BH. Licence No. AL 52685A

Genesis Centre Birchwood Science Park Warrington WA3 7BH Tel 01925 844004 Fax 01925 844002 email tep@tep.uk.com

Project:

j

Castlefields Tree Strategy

Title:

Age Class Distribution of Surveyed Trees in the Study Area with Landownership

Fig. No.

## Figure 2

| Scale:      | Date:    |               |           |
|-------------|----------|---------------|-----------|
| 0 25 50 100 | 150      | Meters<br>200 | 25/07/06  |
| Drawn:      | Checked: |               | Approved: |
| RR          | PM       |               | RR        |