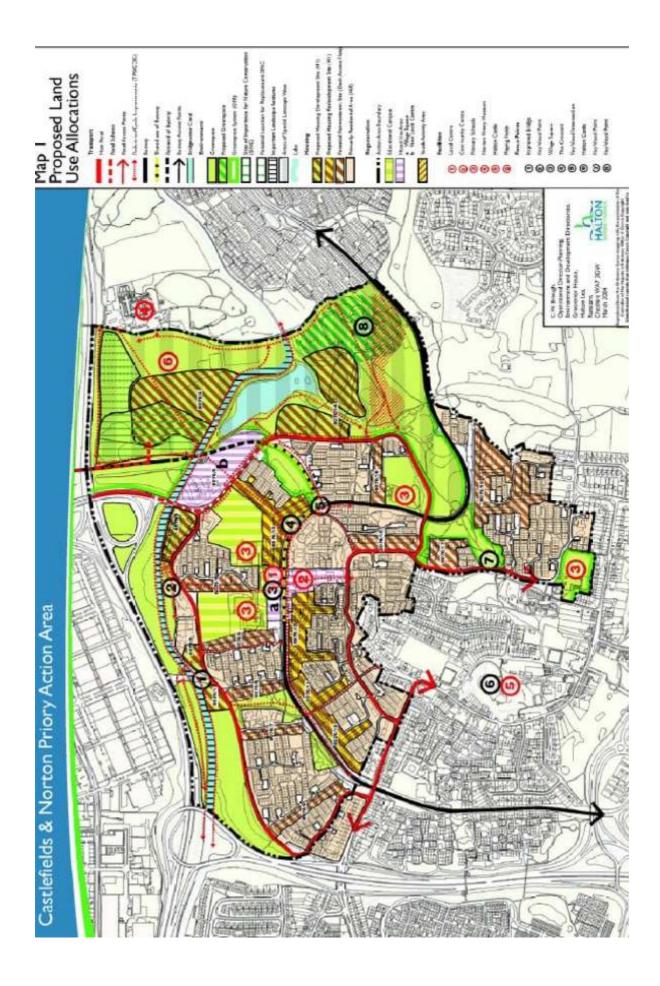

Park, Warrington, Cheshire. WA3 7BH. Licence No. AL 52685A





Genesis Centre Birchwood Science Park Warrington WA3 7BH Tel 01925 844004 Fax 01925 844002 email tep@tep.uk.com

Project:

Castlefields Tree Strategy

Title:

Species Distribution of Surveyed Trees in the Study Area by Landscape Typology

| 2 | Fig. No. | <b>Figur</b> | <b>r</b> o 0 |           |          |
|---|----------|--------------|--------------|-----------|----------|
|   |          | Figu         | ie 3         |           |          |
| 1 | Scale:   |              | Meters       | Date:     |          |
|   | 0 25 50  | 100 150      | 200          | 25/07/06  | 002      |
|   | Drawn:   | Checked:     |              | Approved: | 1058.07. |
|   | RR       | PM           |              | RR        | 105      |











I